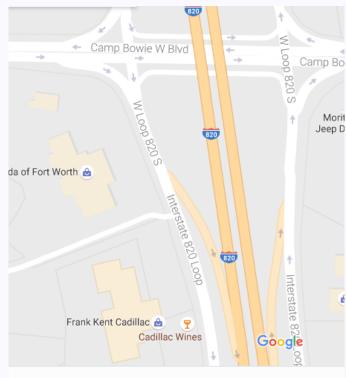

### NTXCLC REGIONAL AND TOYS FOR TOTS

Frank Kent Cadillac 3500 West Freeway I 820 Ft Worth, TX. 76116 Open your trunks full of toys, show your car, and see the new Cadillacs.

Board meeting-10:00 a.m.

Exit I 820 at Camp Bowie and it will be on your right.