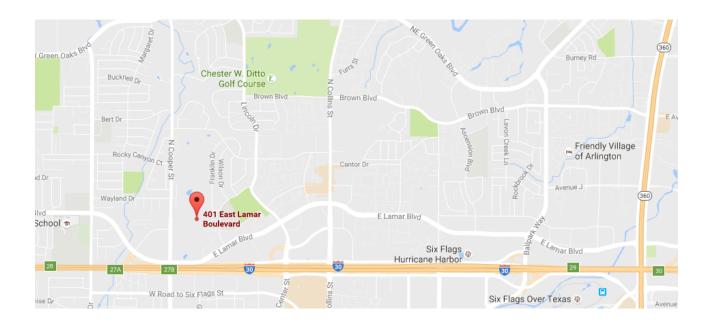

2019 Christmas Party North Texas Region Cadillac & LaSalle Club

SUNDAY January 6, 2019 401 Lamar Blvd E, Arlington, TX

Food, Friendship, Fun, Door Prizes

Time: 3:00 to 8:00