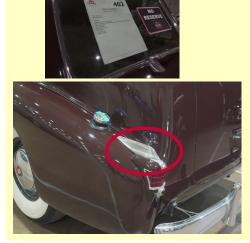

This is a beautiful 19397 Series 7519 Cadillac as seen at the Leake Auction in November (many NTXCLC members attended). Now look closely. There is a "FIN" on the tail of this pre-war limo. History books declare that it was Frank Hershey, chief of the GM Special Car Design Studio that was designing the 1948 Cadillac. After seeing an early production model of a Lockheed P-38 Lightning fighter at Selfridge air base he thought the twin rudders of the airplane would make a sleek design addition to the rear of future modern automobiles.

I say, "Not true." And this photo of the '39 proves the fin started a tad earlier.

Jeff Podmers— broken ribs Dave Eckberg— continued up and down with Cecil Thompson— Eye problems Reagan Hammet— better cancer treatments Mary Lou Ruhling Tony Yates Bob Morrow Bob Musser