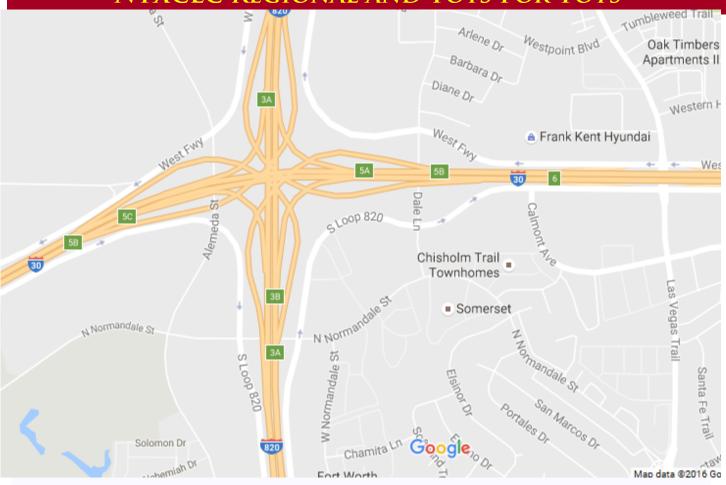

# 2018 NTXCLC REGIONAL MEET AND TOYS FOR TOTS

We are all are very excited about the festivity coming up, our 34th Regional and combined with the Annual Toys For Tots program. It should be an outstanding show of cars at Frank Kent Cadillac, 3500 West Freeway I 820, in Ft. Worth, TX (See page 7 for a map) Saturday December 8th, from 9am to 3 pm.

### NTXCLC REGIONAL AND TOYS FOR TOTS

Frank Kent Cadillac 3500 West Freeway I 820 Ft Worth, TX. 76116 Open your trunks full of toys, show your car, and see the new Cadillacs.

Board meeting-10:00 a.m.

Exit I 820 at Camp Bowie and it will be on your right.