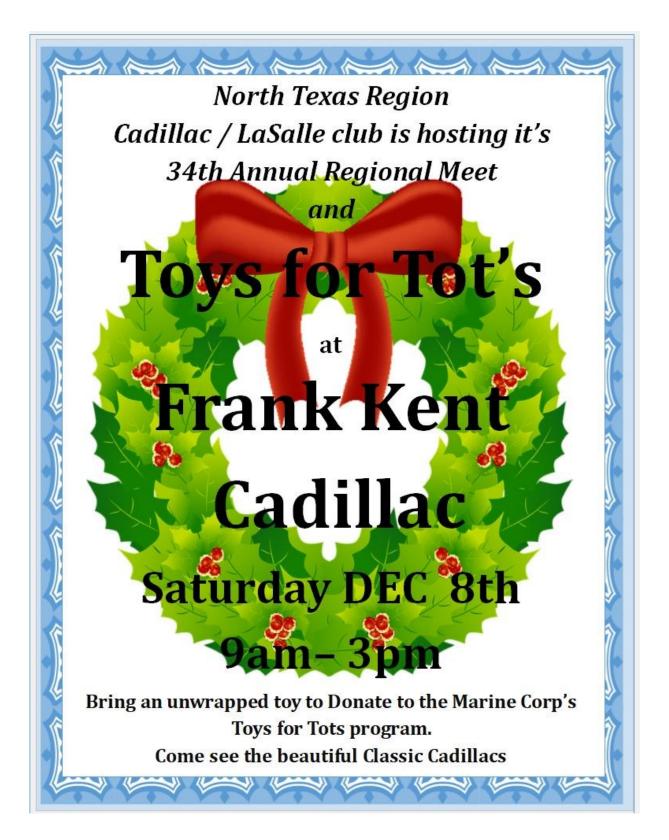

# 2018 NTXCLC REGIONAL MEET AND TOYS FOR TOTS

We are all are very excited about the festivity coming up, our 34th Regional and combined with the Annual Toys For Tots program. It should be an outstanding show of cars at Frank Kent Cadillac, 3500 West Freeway I 820, in Ft. Worth, TX (See page 7 for a map) Saturday December 8th, from 9am to 3 pm.

**December 8th,** 34th NTXCLC Regional Meet and Toys For Tots at Frank Kent Cadillac, Ft. Worth, TX.

### NTXCLC REGIONAL AND TOYS FOR TOTS

Frank Kent Cadillac 3500 West Freeway I 820 Ft Worth, TX. 76116 Open your trunks full of toys, show your car, and see the new Cadillacs.

Board meeting-10:00 a.m.

Exit I 820 at Camp Bowie and it will be on your right.